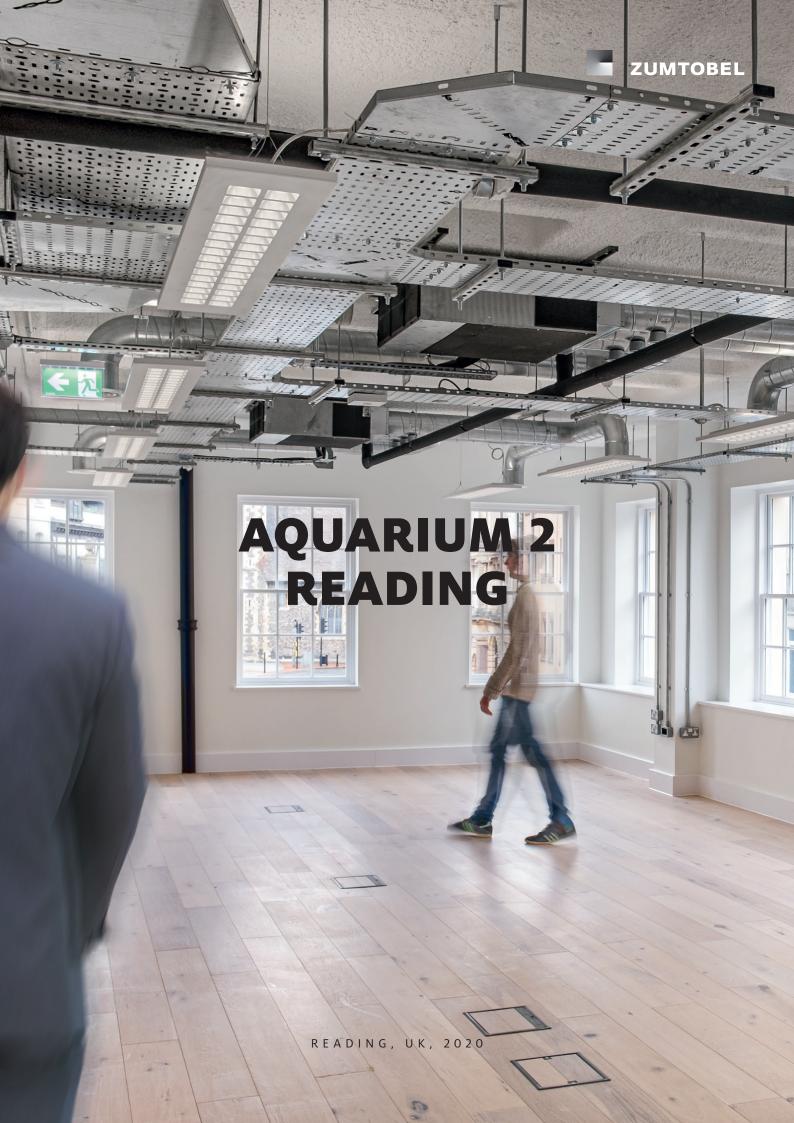

# AQUARIUM 2 READING

READING, UK, 2020

## Zumtobel gives Aquarium 2 a new modern design.

Zumtobel has provided the lighting for the refurbishment of Aquarium 2, one of Readings most prestigious office developments, which includes a selection of featured and functional luminaires for the building's modern design.

Aquarium 2 is part of The Aquarium, which stands at the heart of Reading town centre near the main entrance to the Oracle Shopping Centre, providing a variety of retail stores, financial services and a plethora of restaurants for all tastes. The project involved the redevelopment of a Grade II listed bank's open plan office space.