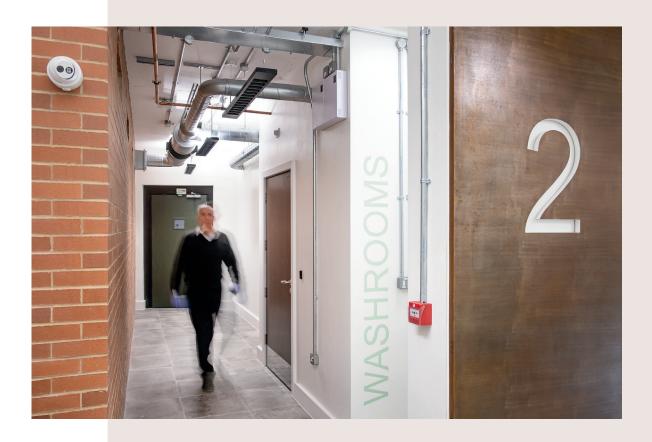

CLARIS evolution luminaires in black have provided the illumination in the stairwells and landings delivering a combination of sophisticated LED technology and an MPO+ micro prismatic structure that ensures high levels of visual comfort. The ratio between direct and indirect output is optimised to generate a pleasant spatial atmosphere and a significant increase in efficiency, boasting 150 lumens per watt.