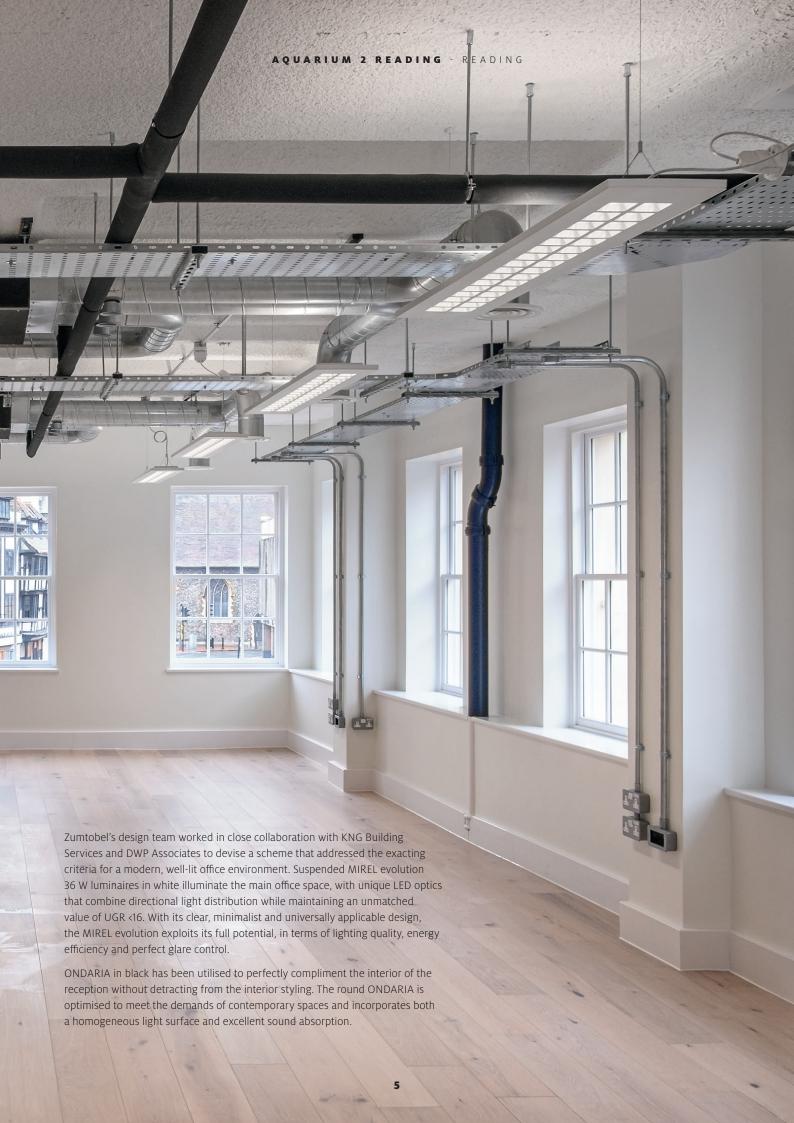

CLARIS evolution luminaires in black have provided the illumination in the stairwells and landings delivering a combination of sophisticated LED technology and an MPO+ micro prismatic structure that ensures high levels of visual comfort. The ratio between direct and indirect output is optimised to generate a pleasant spatial atmosphere and a significant increase in efficiency, boasting 150 lumens per watt.