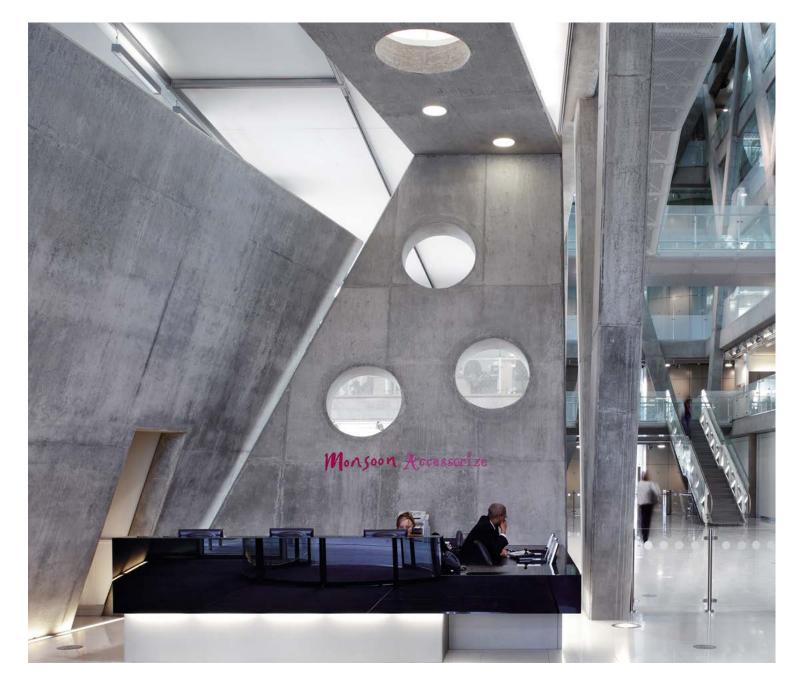

Monsoon Accessorize Ltd., London | UK

Monsoon Accessorize is a design-led retailer based in London. Zumtobel provides a comprehensive maintenance package to ensure the client has full cover and peace of mind.

Architect: Allford Hall Monaghan Morris, London | UK Main Contractor: Laing O'Rourke, Dartford | UK Zumtobel Services: MAINTENANCE gold Lighting solution: LUXMATE LITENET lighting management, ONLITE ECOSIGN emergency luminaires, TECTON super highway, Custom luminaire FREELINE suspended direct/indirect luminaire, VIVO spotlight, Bega BE443 and BE6310