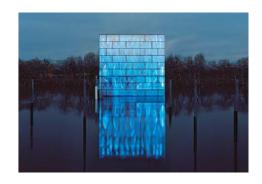

# GALLERIA CENTERCITY, CHEONAN | KR

ARCHITECTURE: UNSTUDIO, AMSTERDAM | NL; GANSAM ARCHITECTS & PARTNERS, SEOUL | KR LIGHTING DESIGN: A·G LICHT, BONN | DE

LIGHT CREATES IDENTITY THE SHOPPING CENTRE GALLERIA CENTERCITY IN CHEONAN IS AN IMPRESSIVE DEMONSTRATION OF HOW URBAN SPACE CAN BE SHAPED USING LIGHT, AND HOW A FAÇADE CAN BECOME THE INTERACTIVE SYMBOL OF A CITY. MEASURING 12,600 SQUARE METRES IT IS ONE OF THE LARGEST MEDIA FAÇADES IN THE WORLD. THE STRUCTURE IS PRESENTED IN AN ENERGY-EFFICIENT LIGHTING SCENARIO USING MORE THAN 22,000 LED LIGHTING POINTS PRODUCING SOFT LIGHTING SEQUENCES AND DYNAMICALLY CHANGING HIGH-INTENSITY COLOURS, OR IS USED FOR THE SPECIFIC COMMUNICATION OF MESSAGES AND IMAGES. THE SPECIALLY DEVELOPED HIGH-PERFORMANCE LED SPOTS HAVE BEEN DESIGNED TO BE PRACTICALLY INVISIBLE IN THE FAÇADE.