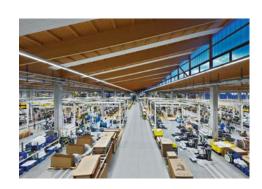

## TECHNOALPIN AG, BOLZANO | IT

ARCHITECTURE: VWN ARCHITECTS, BOLZANO | IT

LIGHT DESIGNS WORKSPACES ZUMTOBEL DEVELOPED AN INTEGRAL LIGHTING SOLUTION FOR THE TECHNOALPIN COMPANY IN BOLZANO TO MEET THE HIGHEST STANDARDS OF LIGHTING QUALITY AND ENERGY EFFICIENCY IN A GREAT VARIETY OF FACILITIES AND SPACES. LIGHTING DESIGN WAS IMPROVED IN ALL AREAS, WHETHER IN SINGLE-PERSON OFFICES, THE CONFERENCE HALL, IN PRODUCTION, COMPONENTS ASSEMBLY OR OUTDOOR FACILITIES. THIS HAD A POSITIVE EFFECT NOT ONLY ON COMFORT AND SAFETY AT THE WORKPLACE, BUT ALSO ON PRODUCTIVITY AND MOTIVATION OF THE EMPLOYEES. OVER AND ABOVE THIS, IT HAS HELPED TO CUT ENERGY AND MAINTENANCE COSTS.