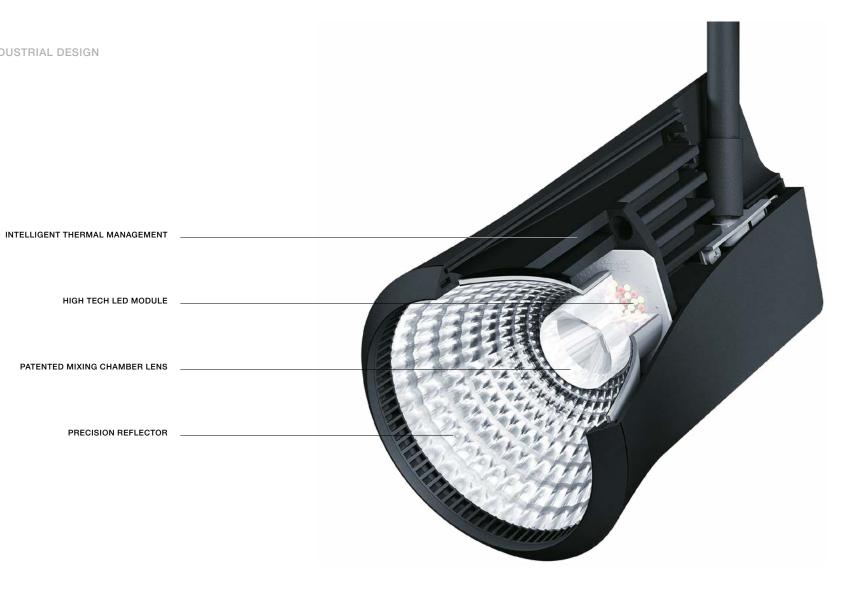

LED SPOTLIGHT RANGE
DESIGN: DELUGAN MEISSL INDUSTRIAL DESIGN

PRODUCT DESIGN FOR ZUMTOBEL, INTELLIGENT DESIGN MEANS EQUAL FULFILMENT OF AESTHETIC AND FUNCTIONAL REQUIREMENTS. 282 IF AWARDS AND NUMEROUS OTHER PRIZES ARE EVIDENCE OF THIS ENDEAVOUR. THE ZUMTOBEL PRODUCT DESIGN TEAM DEVELOPS ITS PRODUCTS INDEPENDENTLY AND IN CLOSE COOPERATION WITH INTERNATIONALLY RENOWNED DESIGNERS. THE PRODUCTS EXCEL IN THEIR MAXIMUM EFFICIENCY AND SUBTLETY OF AESTHETIC DESIGN. OUR APPROACH TO DESIGN IS BASED ON OUR PROFOUND KNOWLEDGE OF THE APPLICATION AND USE OF LIGHT, WHILE BEARING IN MIND THE CONTINUOUS CHANGES TAKING PLACE IN THE WORKING AND LIVING ENVIRONMENT. ONLY THEN CAN LIGHT UNFOLD ALL ITS EFFECTS AND POWERS OF EXPRESSION.