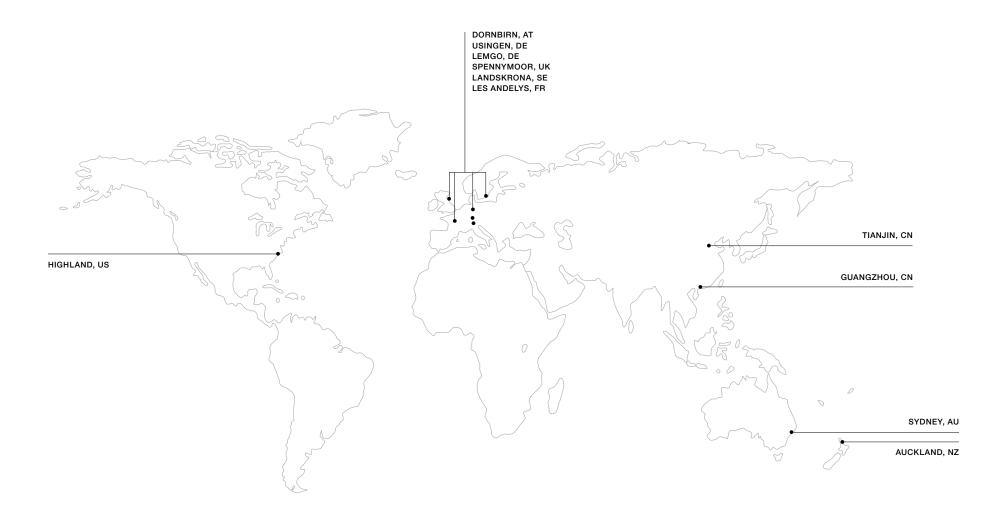

WORKFORCE: 7,162 | ANNUAL TURNOVER: € 1,244 MILLION | SALES ORGANISATIONS: 50

## **ZUMTOBEL LIGHTING**

HEAD OFFICE: DORNBIRN, AT | REPRESENTATIONS IN MORE THAN 70 COUNTRIES | LIGHT FORUMS: 3 | LIGHT CENTRES: 16 | FOCUS: PROJECT BUSINESS | TARGET GROUPS: ARCHITECTS, INVESTORS, LIGHTING DESIGNERS, ELECTRICAL CONSULTANTS, ELECTRICIANS, WHOLESALERS

UNITED ARAB EMIRATES

UNITED KINGDOM

USA

GLOBAL PLAYER THE CUSTOMER IS AT THE HEART OF ZUMTOBEL'S INTEREST – AND THIS APPLIES ALL OVER THE WORLD. ZUMTOBEL IS REPRESENTED INTERNATIONALLY THROUGH A STRONG SALES AND SERVICE NETWORK. THE COMPANY HAS ITS OWN SALES ORGANISATIONS IN 23 COUNTRIES AND WORKS THROUGH SELECTED REPRESENTATIVE OFFICES IN MORE THAN 50 OTHERS. IN DIALOGUE AND PARTNERSHIP WITH ITS CUSTOMERS, ZUMTOBEL DEMONSTRATES ITS COMPETENCE EVERY DAY, MAKING IT POSSIBLE TO IMPLEMENT INTEGRAL LIGHTING SOLUTIONS ON A WORLD WIDE BASIS.