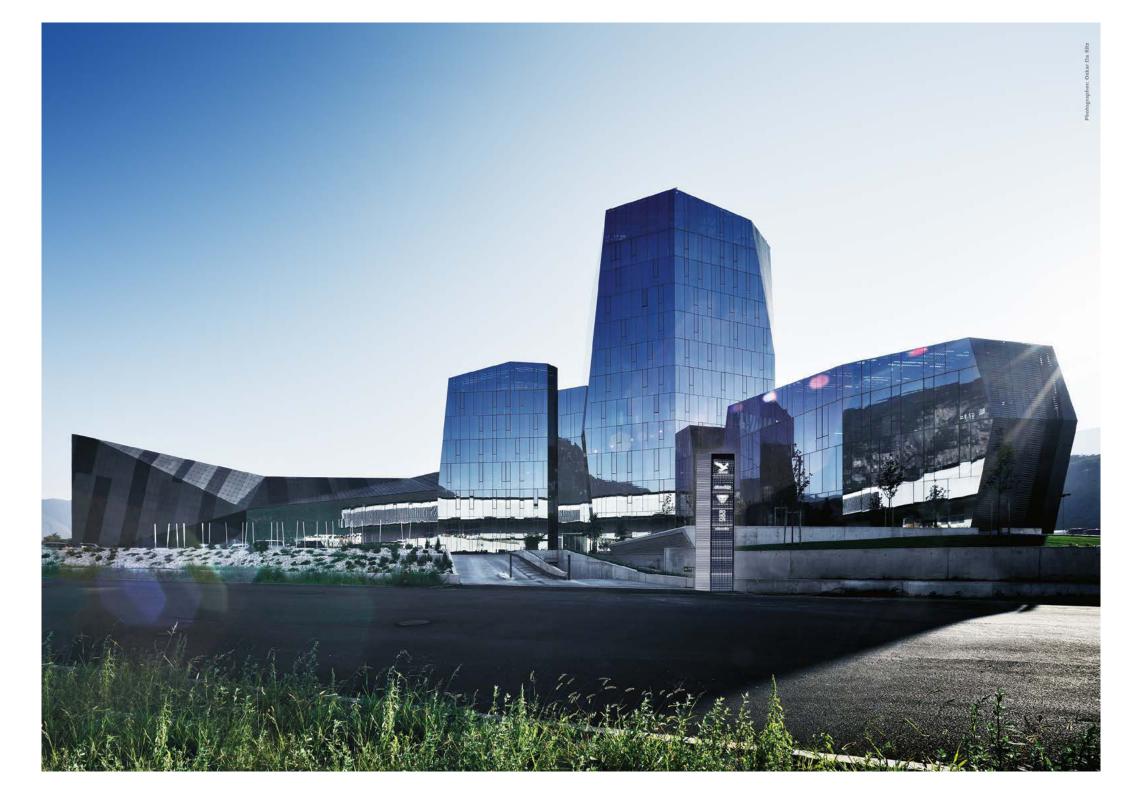

## TECHNOALPIN AG, BOLZANO | IT

ARCHITECTURE: VWN ARCHITECTS, BOLZANO | IT

LIGHT DESIGNS WORKSPACES ZUMTOBEL DEVELOPED AN INTEGRAL LIGHTING SOLUTION FOR THE TECHNOALPIN COMPANY IN BOLZANO TO MEET THE HIGHEST STANDARDS OF LIGHTING QUALITY AND ENERGY EFFICIENCY IN A GREAT VARIETY OF FACILITIES AND SPACES. LIGHTING DESIGN WAS IMPROVED IN ALL AREAS, WHETHER IN SINGLE-PERSON OFFICES, THE CONFERENCE HALL, IN PRODUCTION, COMPONENTS ASSEMBLY OR OUTDOOR FACILITIES. THIS HAD A POSITIVE EFFECT NOT ONLY ON COMFORT AND SAFETY AT THE WORKPLACE, BUT ALSO ON PRODUCTIVITY AND MOTIVATION OF THE EMPLOYEES. OVER AND ABOVE THIS, IT HAS HELPED TO CUT ENERGY AND MAINTENANCE COSTS.