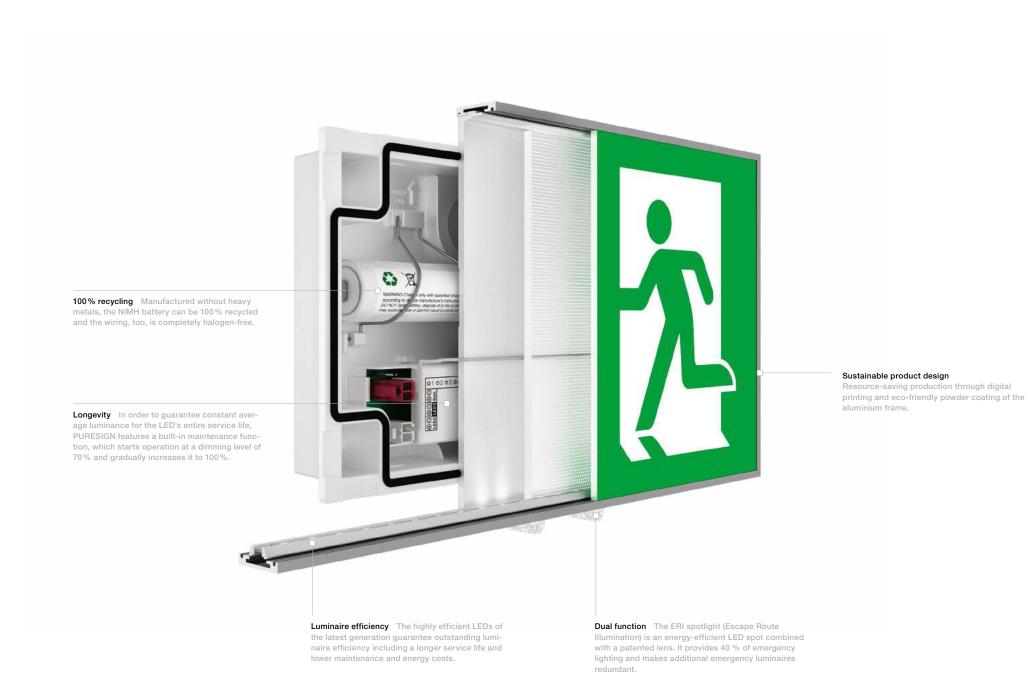

LIGHT FOR ART AND CULTURE LIGHT FOR HEALTH AND CARE LIGHT FOR INDUSTRY AND ENGINEERING LIGHT FOR FAÇADES AND ARCHITECTURE

PRODUCT PORTFOLIO ZUMTOBEL PRODUCTS SIGNIFY LIGHT OF PERFECT QUALITY. THEY COMBINE AESTHETIC GRACE, FUNCTIONALITY AND SUSTAINABILITY. THE PORTFOLIO COVERS A RANGE FROM HIGH-QUALITY SPOTLIGHTS AND LIGHTING SYSTEMS, INDUSTRIAL AND HIGH-BAY LUMINAIRES AND FAÇADE LIGHTING, TO EMERGENCY LIGHTING AND LIGHTING MANAGEMENT SYSTEMS. ZUMTOBEL DEVELOPS PRODUCTS FOR MULTIFARIOUS APPLICATION AREAS, IN A HARMONIOUS COMBINATION OF LIGHTING QUALITY AND EFFICIENCY BASED ON STATE-OF-THE-ART TECHNOLOGY.

IYON LED SPOTLIGHT SYSTEM AERO II LED WAVEGUIDE LUMINAIRE ONLITE COMSIGN ESCAPE SIGN LUMINAIRE LUXMATE LITENET
LIGHTING MANAGEMENT SYSTEM

CONBOARD MEDICAL SUPPLY SYSTEM