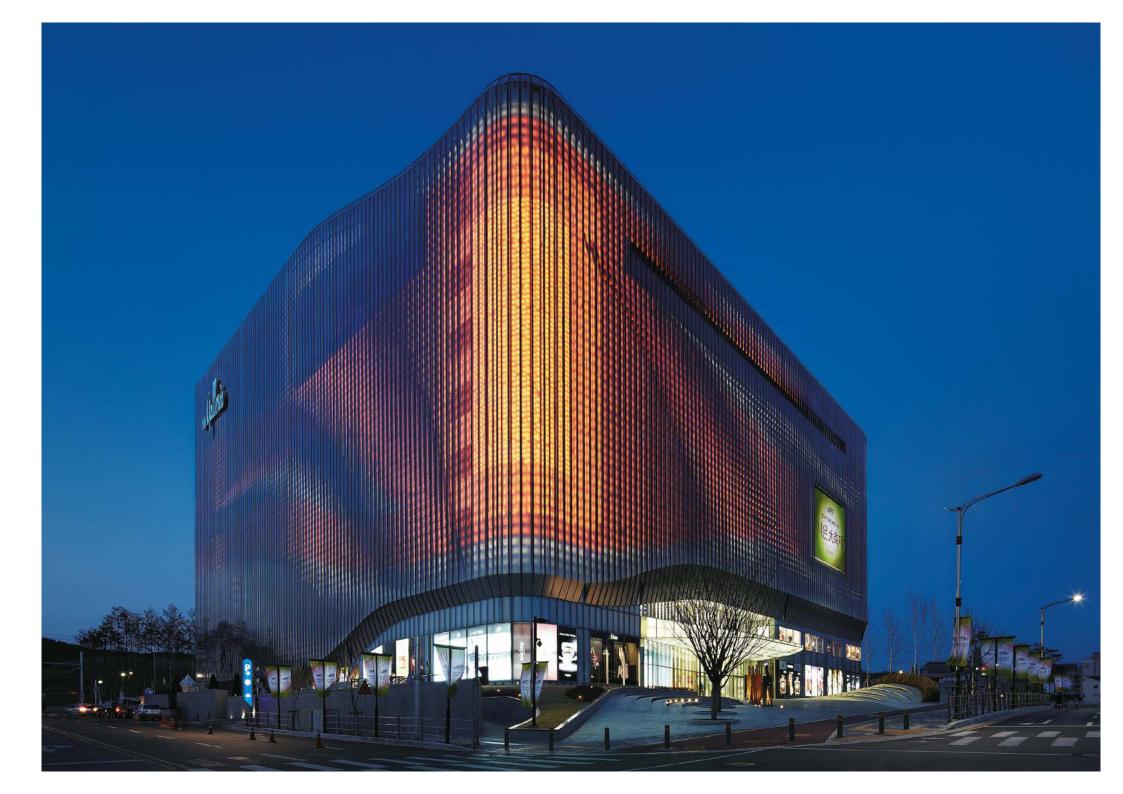

# GALLERIA CENTERCITY, CHEONAN | KR

ARCHITECTURE: UNSTUDIO, AMSTERDAM | NL; GANSAM ARCHITECTS & PARTNERS, SEOUL | KR LIGHTING DESIGN: A·G LICHT, BONN | DE

LIGHT CREATES IDENTITY THE SHOPPING CENTRE GALLERIA CENTERCITY IN CHEONAN IS AN IMPRESSIVE DEMONSTRATION OF HOW URBAN SPACE CAN BE SHAPED USING LIGHT, AND HOW A FAÇADE CAN BECOME THE INTERACTIVE SYMBOL OF A CITY. MEASURING 12,600 SQUARE METRES IT IS ONE OF THE LARGEST MEDIA FAÇADES IN THE WORLD. THE STRUCTURE IS PRESENTED IN AN ENERGY-EFFICIENT LIGHTING SCENARIO USING MORE THAN 22,000 LED LIGHTING POINTS PRODUCING SOFT LIGHTING SEQUENCES AND DYNAMICALLY CHANGING HIGH-INTENSITY COLOURS, OR IS USED FOR THE SPECIFIC COMMUNICATION OF MESSAGES AND IMAGES. THE SPECIALLY DEVELOPED HIGH-PERFORMANCE LED SPOTS HAVE BEEN DESIGNED TO BE PRACTICALLY INVISIBLE IN THE FAÇADE.