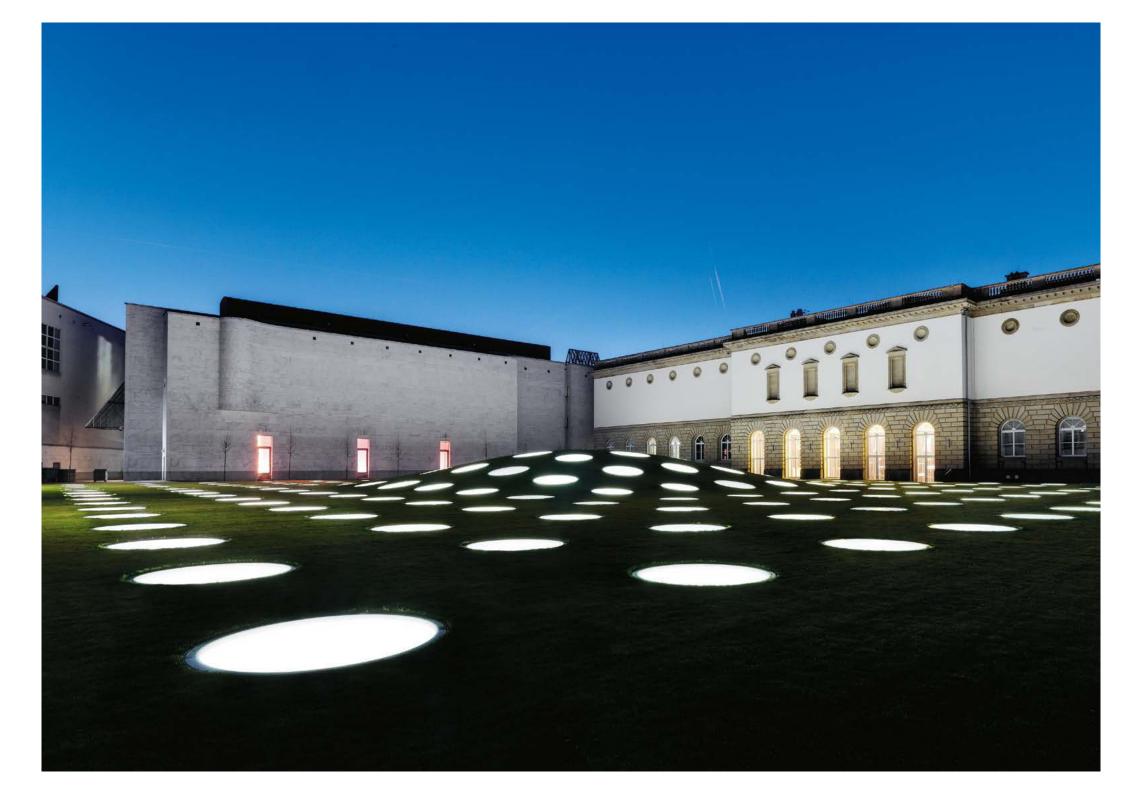

# NEW BUILDING STÄDEL MUSEUM, FRANKFURT ON THE MAIN | DE

ARCHITECTURE: SCHNEIDER+SCHUMACHER, FRANKFURT ON THE MAIN | DE LIGHTING DESIGN: LICHT KUNST LICHT AG, BONN, BERLIN | DE

LIGHT IN THE SERVICE OF ART LIGHTING IS AN ESSENTIAL ELEMENT IN THE UNDERGROUND EXTENSION OF THE STÄDEL MUSEUM IN FRANKFURT ON THE MAIN. THE SCENARIO NOT ONLY PROVIDES FOR PERFECT PRESENTATION OF ART; THE NEW BUILDING IS ALSO AN ARCHITECTURAL ATTRACTION IN ITSELF WITH ITS 195 DISC-SHAPED SKYLIGHTS OPENING UP THE VAULTED CEILING. IN COLLABORATION WITH THE ARCHITECTS OF SCHNEIDER+SCHUMACHER AND THE LIGHTING DESIGNERS OF LICHT KUNST LICHT, ZUMTOBEL HAS IMPLEMENTED AN EXTRAORDINARY, TAILOR-MADE LIGHTING SOLUTION FOUNDED ON ITS TECHNICAL EXPERTISE AND APPLICATION EXPERIENCE IN THE AREAS OF ART AND CULTURE. THE SOLUTION FULFILS THE HIGHEST DEMANDS IN TERMS OF CONSERVATION, AND LIGHT IS SIMULTANEOUSLY AN INTEGRATIVE COMPONENT OF THE ARCHITECTURE.