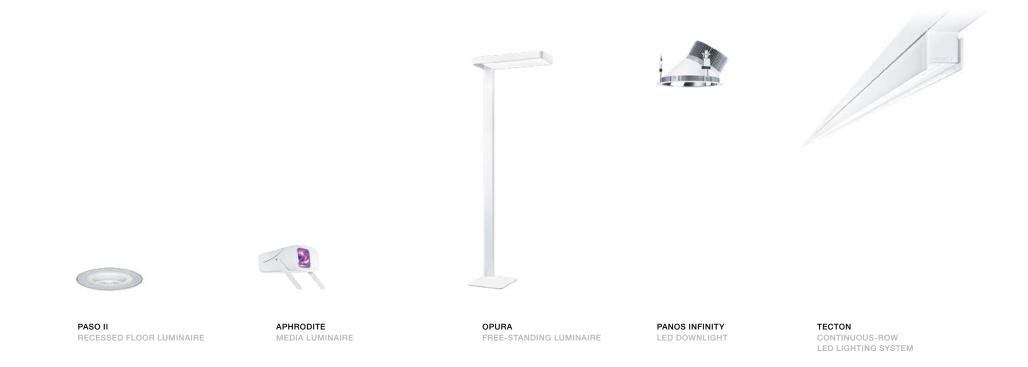

LIGHT FOR ART AND CULTURE LIGHT FOR HEALTH AND CARE LIGHT FOR INDUSTRY AND ENGINEERING LIGHT FOR FAÇADES AND ARCHITECTURE

PRODUCT PORTFOLIO ZUMTOBEL PRODUCTS SIGNIFY LIGHT OF PERFECT QUALITY. THEY COMBINE AESTHETIC GRACE, FUNCTIONALITY AND SUSTAINABILITY. THE PORTFOLIO COVERS A RANGE FROM HIGH-QUALITY SPOTLIGHTS AND LIGHTING SYSTEMS, INDUSTRIAL AND HIGH-BAY LUMINAIRES AND FAÇADE LIGHTING, TO EMERGENCY LIGHTING AND LIGHTING MANAGEMENT SYSTEMS. ZUMTOBEL DEVELOPS PRODUCTS FOR MULTIFARIOUS APPLICATION AREAS, IN A HARMONIOUS COMBINATION OF LIGHTING QUALITY AND EFFICIENCY BASED ON STATE-OF-THE-ART TECHNOLOGY.

IYON LED SPOTLIGHT SYSTEM AERO II LED WAVEGUIDE LUMINAIRE ONLITE COMSIGN ESCAPE SIGN LUMINAIRE LUXMATE LITENET
LIGHTING MANAGEMENT SYSTEM

CONBOARD MEDICAL SUPPLY SYSTEM