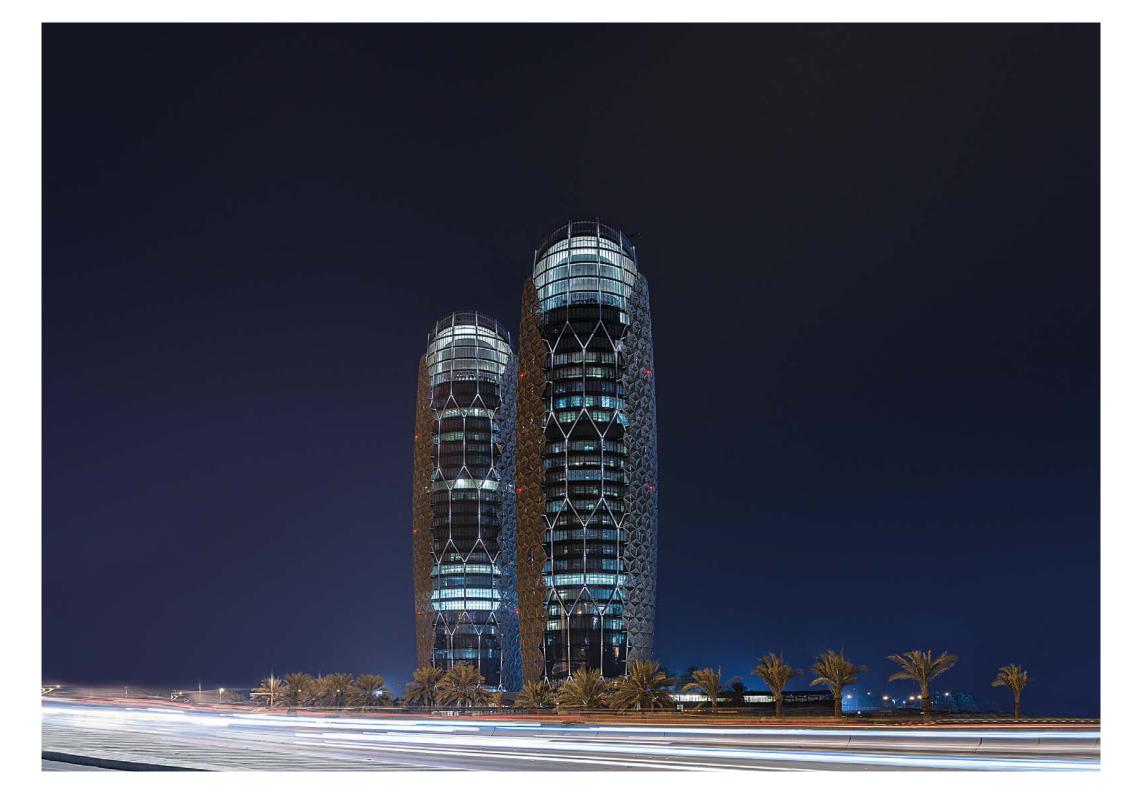

# AL BAHAR TOWERS, ABU DHABI | UAE

ARCHITECTS: AEDAS, ABU DHABI | UAE LIGHTING DESIGN: ARUP, ABU DHABI | UAE

LIGHTING SECURES ENERGY BENEFITS THE NEW HEADQUARTERS OF THE ABU DHABI INVESTMENT COUNCIL IMPRESSIVELY DEMONSTRATE NEW SOLUTIONS FOR THE EXTREME CLIMATE CONDITIONS IN ABU DHABI. INSPIRED BY TRADITIONAL ARABIAN ARCHITECTURE, AEDAS ARCHITECTS AND THE ARUP ENGINEERING OFFICE HAVE JOINTLY DEVELOPED AN INTELLIGENT FACADE THAT PROVIDES THERMAL PROTECTION WHILE ALLOWING FOR OPTIMUM USE OF SOLAR ENERGY. ALL THE MEASURES COMBINED HELP TO REDUCE THE CO₂ EMISSIONS OF THE AL BAHAR TOWERS, BUILT ACCORDING TO THE LEED STANDARD, BY 40 PERCENT. IN DOING SO, THE LIGHTING SOLUTION BY ZUMTOBEL NOT ONLY ENHANCES THE RESOURCE-SAVING DESIGN, BUT ALSO SELECTIVELY HIGHLIGHTS THE ARCHITECTURE.