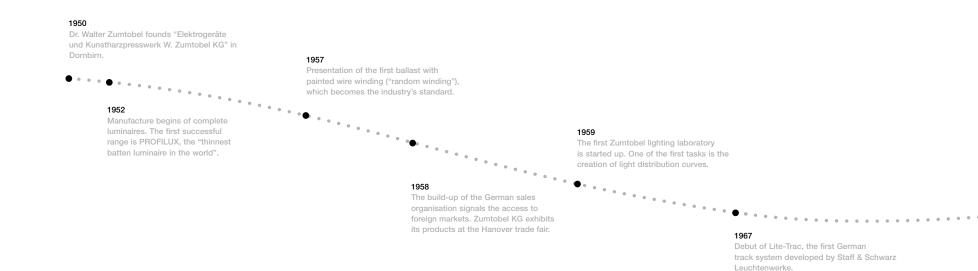

# 1993

Take-over of the majority of shares in the German lighting company of Staff founded in 1945. At the end of 1994, all staff shares were taken over.

### 1988

Debut of the concept of MELLOW LIGHT, a new lighting solution generation for office use.

### 1991

Launch of the bus-compatible LUXMATE® lighting management software.

#### 1999

First series production of a lighting solution incorporating LED technology, and "ACTIVE LIGHT" for light in variable colours.

### 1980

Introduction of the world's first luminaire range with indirect-direct distribution for office use.

ZUMTOBEL. THE LIGHT. FOR OVER SIXTY YEARS, THE ZUMTOBEL BRAND HAS STOOD FOR INNOVATION, UNIQUE PRODUCT AND SERVICE QUALITY AND SOPHISTICATED DESIGN. ITS KNOWLEDGE ABOUT LIGHT AND A PROFOUND UNDERSTANDING OF ITS EFFECTS ON PEOPLE HAS AT ALL TIMES BEEN THE BEDROCK OF THE ZUMTOBEL BRAND. ZUMTOBEL BRINGS LIGHTING QUALITY AND ENERGY EFFICIENCY INTO HARMONY AND DEVELOPS CUSTOMISED LIGHTING SOLUTIONS FOR MEASURABLE ADDED VALUE. ZUMTOBEL ADDRESSES CUSTOMER REQUIREMENTS AND USER NEEDS IN MULTIFARIOUS AREAS OF APPLICATION – ALWAYS FOLLOWING ITS AMBITION OF SUPPLYING THE BEST LIGHT FOR PEOPLE AND THE ENVIRONMENT.