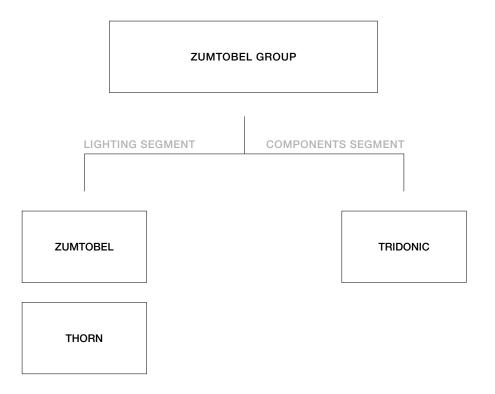

E ABOUT LIGHT AND A PROFOUND UNDERSTANDING OF ITS EFFECTS ON PEOPLE HAS AT ALL TIMES BEEN THE BEDROCK OF THE ZUMTOBEL BRAND. ZUMTOBEL BRINGS LIGHTING QUALITY AND ENERGY EFFICIENCY INTO HARMONY AND DEVELOPS CUSTOMISED LIGHTING SOLUTIONS FOR MEASURABLE ADDED VALUE. ZUMTOBEL ADDRESSES CUSTOMER REQUIREMENTS AND USER NEEDS IN MULTIFARIOUS AREAS OF APPLICATION – ALWAYS FOLLOWING ITS AMBITION OF SUPPLYING THE BEST LIGHT FOR PEOPLE AND THE ENVIRONMENT.

WORKFORCE: 7,162 | ANNUAL TURNOVER: € 1,244 MILLION | SALES ORGANISATIONS: 50

## **ZUMTOBEL LIGHTING**

HEAD OFFICE: DORNBIRN, AT | REPRESENTATIONS IN MORE THAN 70 COUNTRIES | LIGHT FORUMS: 3 | LIGHT CENTRES: 16 | FOCUS: PROJECT BUSINESS | TARGET GROUPS: ARCHITECTS, INVESTORS, LIGHTING DESIGNERS, ELECTRICAL CONSULTANTS, ELECTRICIANS, WHOLESALERS



### SALES ORGANISATIONS

**AUSTRIA** 

AUSTRALIA

BELGIUM

BOSNIA AND HERZEGOVINA

CANADA CHINA

CROATIA

CZECH REPUBLIC

DENMARK

FRANCE

GERMANY HONG KONG

HUNGARY

INDIA

ITALY

NETHERLANDS

NEW ZEALAND

NORWAY

POLAND

RUSSIA

SERBIA

SINGAPORE

SLOVENIA SLOVAK REPUBLIC

SWEDEN

SWITZERLAND

UNITED ARAB EMIRATES

UNITED KINGDOM

USA

GLOBAL PLAYER THE CUSTOMER IS AT THE HEART OF ZUMTOBEL'S INTEREST – AND THIS APPLIES ALL OVER THE WORLD. ZUMTOBEL IS REPRESENTED INTERNATIONALLY THROUGH A STRONG SALES AND SERVICE NETWORK. THE COMPANY HAS ITS OWN SALES ORGANISATIONS IN 23 COUNTRIES AND WORKS THROUGH SELECTED REPRESENTATIVE OFFICES IN MORE THAN 50 OTHERS. IN DIALOGUE AND PARTNERSHIP WITH ITS CUSTOMERS, ZUMTOBEL DEMONSTRATES ITS COMPETENCE EVERY DAY, MAKING IT POSSIBLE TO IMPLEMENT INTEGRA