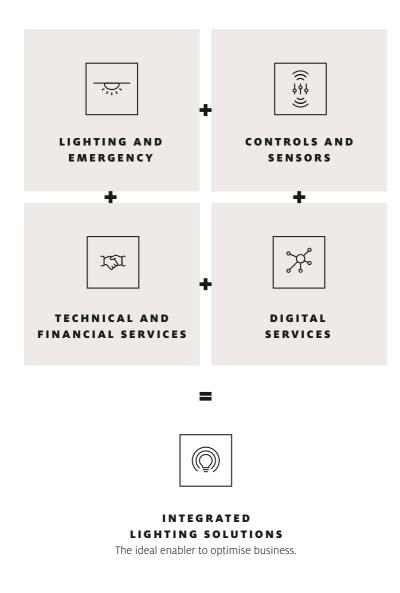

# SOLUTION FOR LOGISTICS

Intelligent lighting management systems from Zumtobel offer logistics companies lighting solutions that focus on people first, energy reduction as standard and cost reductions to help your business. Through the collection and analysis of data, let ZUMTOBEL SERVICES partner with you to optimise your lighting solution by adopting the latest technology.

Our ZUMTOBEL CONNECTIVITY and ZUMTOBEL DIGITAL SERVICES systems offer you complete control over your lighting. It provides insights into your property processes and lighting infrastructure. Using internet connectivity and with the assistance of our software experts, the collected data is analysed. You then have access to new information and can detect opportunities to optimise processes. ZUMTOBEL SERVICES offers comprehensive support from the planning phase through to process optimisation.