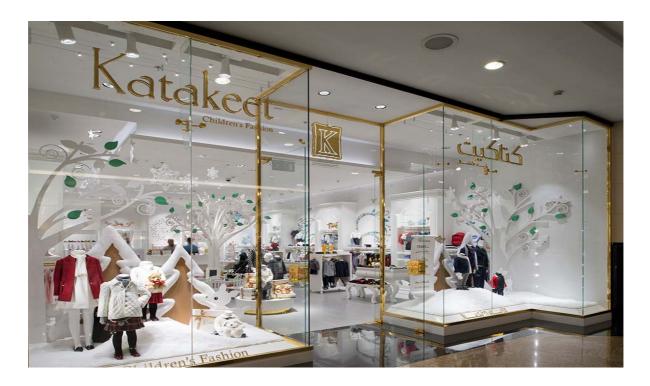

IYON spots ensured a high accentuation for the shop window along with Supersystem. Cardan LED and Panos Infinity provide general lighting with a high level of uniformity and an excellent color rendering that competes with conventional sources such as metal halide.

## Captions:

(Photo credits: Zumtobel)

**Caption 1**: Cardan LED and Panos Infinity illuminate efficiently the interior of the Katakeet store.

**Caption 2**: IYON and Supersystem placed in the shop window provides the right light for capturing the attention of passers by.project: