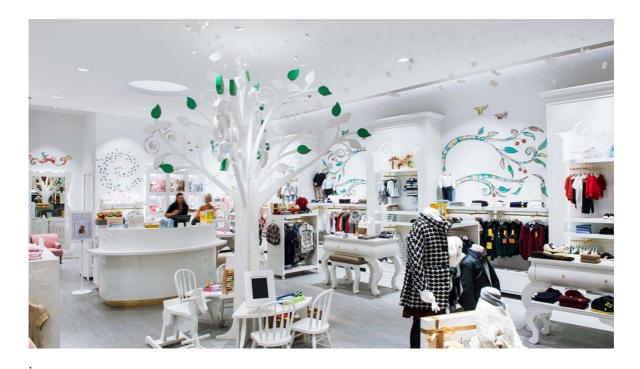

IYON spots ensured a high accentuation for the shop window along with Supersystem. Cardan LED and Panos Infinity provide general lighting with a high level of uniformity and an excellent color rendering that competes with conventional sources such as metal halide.

## Captions:

(Photo credits: Zumtobel)

**Caption 1**: Cardan LED and Panos Infinity illuminate efficiently the interior of the Katakeet store.

**Caption 2**: IYON and Supersystem placed in the shop window provides the right light for capturing the attention of passers by.project: